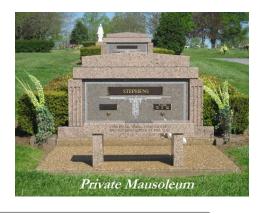

# PRIVATE FAMILY MAUSOLEUMS

\$47,000

Private two-crypt mausoleums stand alone in the cemetery with beautiful landscaping & a bench. Additional crypts and customization may be purchased.