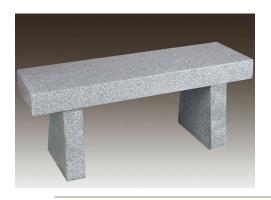

#### **STYLE 775**

\$4,125

This bench can be placed throughout the cemetery in marked areas.

Three colors to choose from.