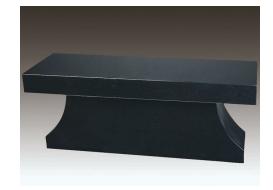

#### **STYLE 776**

\$4,395

This bench can be placed throughout the cemetery in marked areas.

Three colors to choose from.