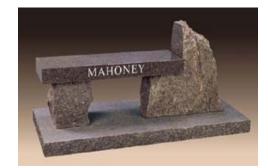

#### NATURE BENCH

\$4,995

This bench can be placed throughout the cemetery in marked areas.

Price includes Royal Mahogany color only.