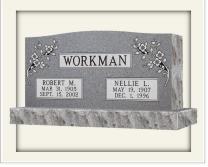

### **Monuments**

Williamson Memorial Gardens is a full service monument provider. We serve outside cemeteries throughout middle Tennessee. Prices vary according to the size and finish of the monument. One of our granite experts can help you to create a truly unique granite monument for your loved one.

\*\*\*Monuments are not allowed in Williamson Memorial Gardens

3009 Columbia Avenue Franklin, TN 37064 (615) 794-2289 www.williamsonmemorial.com