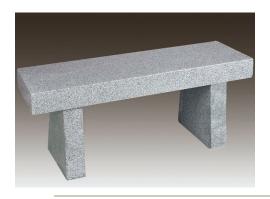

#### STYLE 776

\$4,100

This bench can be placed throughout the cemetery in marked areas.

Four colors to choose from.

**STYLE 775** 

\$3,900

This bench can be placed throughout the cemetery in marked areas.

Four colors to choose from.