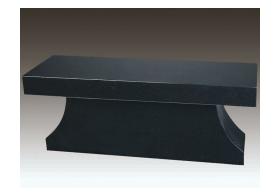

#### STYLE 776

\$4,100

This bench can be placed throughout the cemetery in marked areas.

Four colors to choose from.

**STYLE 775** 

\$3,900

This bench can be placed throughout the cemetery in marked areas.

Four colors to choose from.