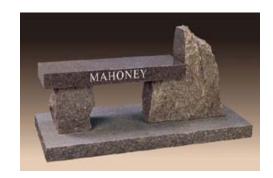

#### NATURE BENCH

\$4,895

This bench can be placed throughout the cemetery in marked areas.

Price includes Royal Mahogany color only.