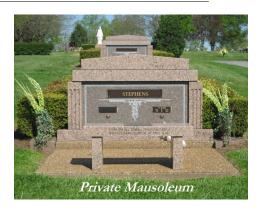

#### PRIVATE MAUSOLEUMS

\$41,600 - \$45,600

Private two-crypt mausoleums stand alone in the cemetery with beautiful landscaping & a bench. Additional crypts and customization may be purchased as well.